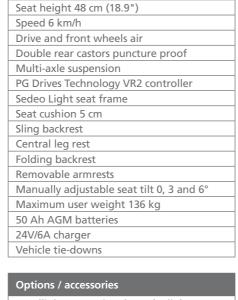

Standard configuration

Powered 4WD wheelchair in black

Front drive wheel ground clearance 30 cm

| Options / accessories                          |  |  |
|------------------------------------------------|--|--|
| Headlights, Turn signals, Brake lights         |  |  |
| Powered tilt up to 50°                         |  |  |
| Powered seat elevation 30cm (11.8")            |  |  |
| A large variety of backrests and seat cushions |  |  |
| Angle adjustable central leg rest              |  |  |
| 4 pole motors                                  |  |  |
| 4 colors + 190 RAL colors on request           |  |  |
| and many more (see the order form)             |  |  |