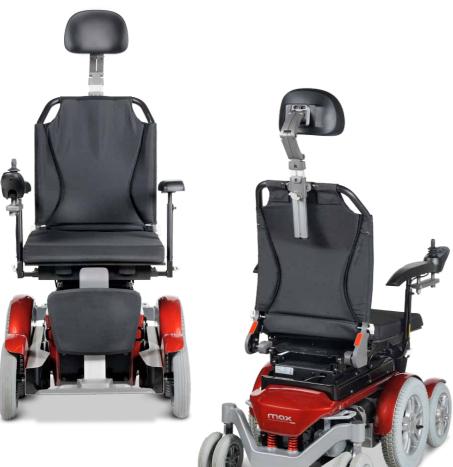

#### Seat system

The MAX 100 comes equipped with the Sedeo Lite seat system. This innovative design delivers exceptional comfort and adjustability in one solution. It combines a highly adjustable frame with a wide choice of support and positioning options. Add the cushions and backrest that you choose to maximize your comfort and you have the solution that works for your situation.

#### Individualize MAX to your personal taste

When you choose MAX, we want you to have the opportunity to make your power chair reflect the unique individual you are. Choose your MAX in black or any of the four vibrant colors that come as an option. If you like to drive a MAX with a personally and uniquely chosen color, indulge and choose one of our many custom colors. With the MAX 100, the choice is yours.