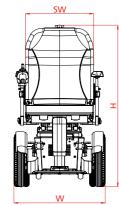

## **Technical Data**

| Model: MAX 100                      | Metric     | Imperial    |
|-------------------------------------|------------|-------------|
| Seat width (SW)                     | 40-51      | 15,7 - 20.1 |
| Seat depth                          | 42-50      | 16,5 - 19.7 |
| Seat height (min.)                  | 44,5       | 17.5        |
| Total width (W)                     | 61         | 24          |
| Total length (L)                    | 105        | 41.3        |
| Total height (incl. Backrest) (H)   | 106        | 41.7        |
| User weight (maximum)               | 136        | 299         |
| Speed                               | 6, 10      | 3.7, 6.2    |
| Battery capacity (Ah)               | 50, 60, 73 | 50, 60, 73  |
| Range (with 50 Ah batteries)        | 25         | 15.5        |
| Turning circle (D)                  | 113        | 44.5        |
| Dynamic stability / max. safe slope | 15° (33%)  | 15° (33%)   |
| Obstacle height                     | 11         | 4.3         |