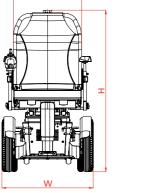

## **Technical Data**

| Model: MAX 100                      | Metric     | Imperial    |
|-------------------------------------|------------|-------------|
| Seat width (SW)                     | 40-51      | 15,7 - 20.1 |
| Seat depth                          | 42-50      | 16,5 - 19.7 |
| Seat height (min.)                  | 44,5       | 17.5        |
| Total width (W)                     | 61         | 24          |
| Total length (L)                    | 105        | 41.3        |
| Total height (incl. Backrest) (H)   | 106        | 41.7        |
| User weight (maximum)               | 136        | 299         |
| Speed                               | 6, 10      | 3.7, 6.2    |
| Battery capacity (Ah)               | 50, 60, 73 | 50, 60, 73  |
| Range (with 50 Ah batteries)        | 25         | 15.5        |
| Turning circle (D)                  | 113        | 44.5        |
| Dynamic stability / max. safe slope | 15° (33%)  | 15° (33%)   |
| Obstacle height                     | 11         | 4.3         |