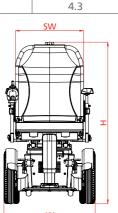

## **Technical Data**

| Model: MAX 100                      | Metric     | Imperial    |
|-------------------------------------|------------|-------------|
| Seat width (SW)                     | 40-51      | 15,7 - 20.1 |
| Seat depth                          | 42-50      | 16,5 - 19.7 |
| Seat height (min.)                  | 44,5       | 17.5        |
| Total width (W)                     | 61         | 24          |
| Total length (L)                    | 105        | 41.3        |
| Total height (incl. Backrest) (H)   | 106        | 41.7        |
| User weight (maximum)               | 136        | 299         |
| Speed                               | 6, 10      | 3.7, 6.2    |
| Battery capacity (Ah)               | 50, 60, 73 | 50, 60, 73  |
| Range (with 50 Ah batteries)        | 25         | 15.5        |
| Turning circle (D)                  | 113        | 44.5        |
| Dynamic stability / max. safe slope | 15° (33%)  | 15° (33%)   |
| Obstacle height                     | 11         | 4.3         |