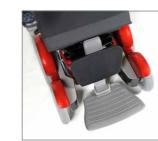

opportunities.

Central leg rest

VR2 controls

Sometimes there are tough choices. Should you select a power chair that is small and can go anywhere indoors, or one with the safety and power to take you anywhere you want to go outside? Problem solved! With the LEVO MAX 100 you get the best of both worlds. Indoors, the MAX's innovative mid-wheel drive and suspension system allow you to easily navigate through small spaces. Outdoors, MAX's powerful four wheel drive system will safely take you go places the standard two wheel drive chair just can't go.