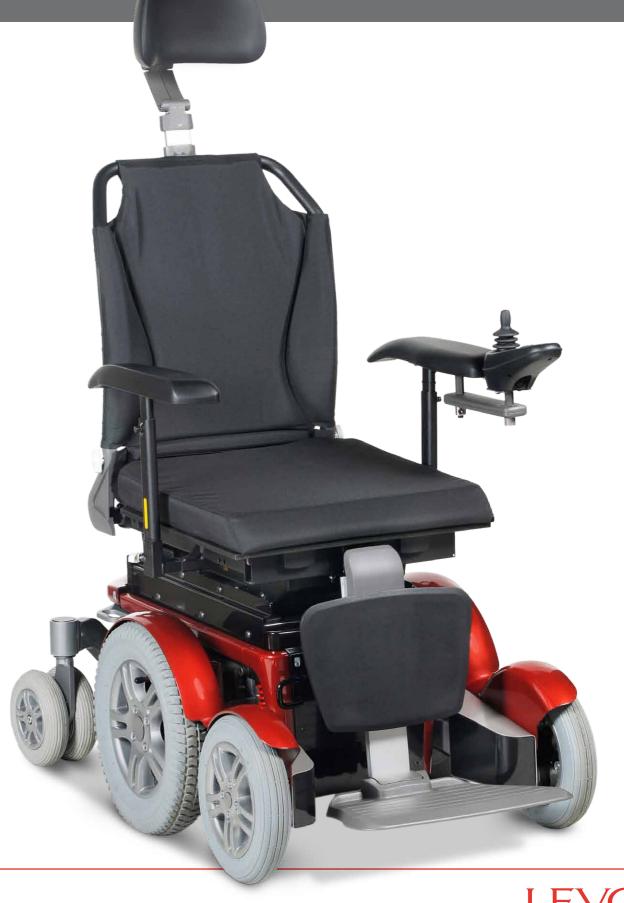

# 4 wheel drive and functionality combined

MAX is the revolutionary new power chair from LEVO. It combines legendary mid wheel maneuverability with the power and safety of full time four wheel drive.

MAX's innovative Swiss design is matched with the award winning Sedeo seating system that adjusts to your every need and desire.
This powerful combination delivers the comfort and performance that easily conquers obstacles and opens up a whole new world of mobility

opportunities.

Central leg rest

VR2 controls

Sometimes there are tough choices. Should you select a power chair that is small and can go anywhere indoors, or one with the safety and power to take you anywhere you want to go outside? Problem solved! With the LEVO MAX 100 you get the best of both worlds. Indoors, the MAX's innovative mid-wheel drive and suspension system allow you to easily navigate through small spaces. Outdoors, MAX's powerful four wheel drive system will safely take you go places the standard two wheel drive chair just can't go.

### **Excellent driving experience**

The 4 wheel drive base combined with the best in class seat system provides you with the feeling of driving a comfortable and solid platform. In real life, the overall dimensions are small and give you the opportunity to drive indoors without compromise. Due to the full time four wheel drive, MAX offers excellent curb and ramp climbing. There is always traction, even when the center wheels are of the ground! Outdoor driving gets even more comfortable due to the Multi axle suspension system. While driving, this multi axle suspension system moves vertically, as well as diagonally and therefor intercepts obstacles in any direction. All of

#### Seat system

The MAX 100 comes equipped with the Sedeo Lite seat system. This innovative design delivers exceptional comfort and adjustability in one solution. It combines a highly adjustable frame with a wide choice of support and positioning options. Add the cushions and backrest that you choose to maximize your comfort and you have the solution that works for your situation.