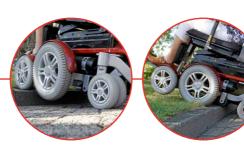

### **Excellent driving experience**

The 4 wheel drive base combined with the best in class seat system provides you with the feeling of driving a comfortable and solid platform. In real life, the overall dimensions are small and give you the opportunity to drive indoors without compromise. Due to the full time four wheel drive, MAX offers excellent curb and ramp climbing. There is always traction, even when the center wheels are of the ground! Outdoor driving gets even more comfortable due to the Multi axle suspension system. While driving, this multi axle suspension system moves vertically, as well as diagonally and therefor intercepts obstacles in any direction. All of

Curbs are easy with MAX 100