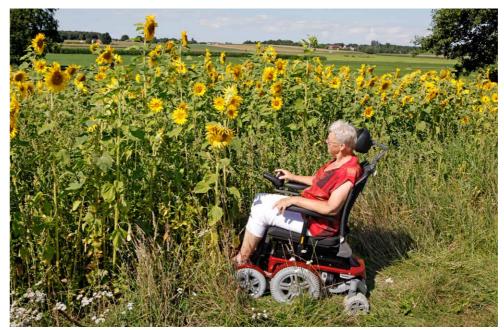

### **Excellent driving experience**

The 4 wheel drive base combined with the best in class seat system provides you with the feeling of driving a comfortable and solid platform. In real life, the overall dimensions are small and give you the opportunity to drive indoors without compromise. Due to the full time four wheel drive, MAX offers excellent curb and ramp climbing. There is always traction, even when the center wheels are of the ground! Outdoor driving gets even more comfortable due to the Multi axle suspension system. While driving, this multi axle suspension system moves vertically, as well as diagonally and therefor intercepts obstacles in any direction. All of