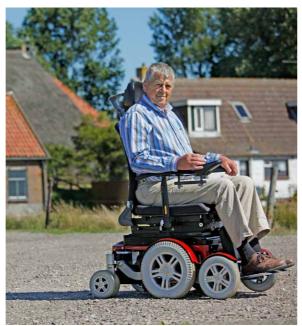

# 4 wheel drive and functionality combined

MAX is the revolutionary new power chair from LEVO. It combines legendary mid wheel maneuverability with the power and safety of full time four wheel drive.

MAX's innovative Swiss design is matched with the award winning Sedeo seating system that adjusts to your every need and desire.
This powerful combination delivers the comfort and performance that easily conquers obstacles and opens up a whole new world of mobility

opportunities.

Central leg rest

VR2 controls

Sometimes there are tough choices. Should you select a power chair that is small and can go anywhere indoors, or one with the safety and power to take you anywhere you want to go outside? Problem solved! With the LEVO MAX 100 you get the best of both worlds. Indoors, the MAX's innovative mid-wheel drive and suspension system allow you to easily navigate through small spaces. Outdoors, MAX's powerful four wheel drive system will safely take you go places the standard two wheel drive chair just can't go.