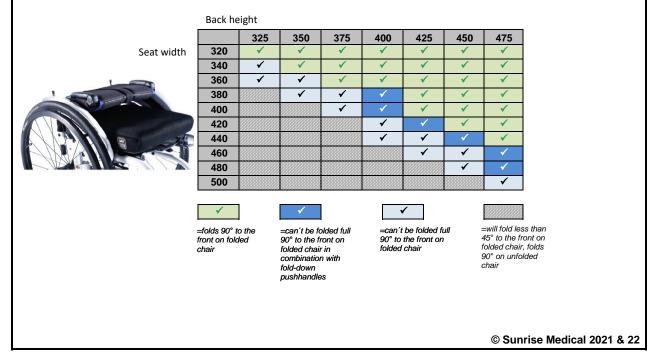

|                                                                                                                                                                                                                                                                                         | recommended on the ba                                                                                                                                                                                                                     | asis of extensive practical ex                                                                                                              | perience. Deviations are possible in individual | instances. |  |  |  |  |
|-----------------------------------------------------------------------------------------------------------------------------------------------------------------------------------------------------------------------------------------------------------------------------------------|-------------------------------------------------------------------------------------------------------------------------------------------------------------------------------------------------------------------------------------------|---------------------------------------------------------------------------------------------------------------------------------------------|-------------------------------------------------|------------|--|--|--|--|
|                                                                                                                                                                                                                                                                                         |                                                                                                                                                                                                                                           |                                                                                                                                             |                                                 |            |  |  |  |  |
| Seat width (SW):                                                                                                                                                                                                                                                                        |                                                                                                                                                                                                                                           | a side averal and his as as                                                                                                                 | ab aide of the abain                            |            |  |  |  |  |
| a) For the user:                                                                                                                                                                                                                                                                        | (approx. 10 - 20 mm                                                                                                                                                                                                                       | n sideguard and hip on ea                                                                                                                   | ch side of the chair                            |            |  |  |  |  |
| b) On the wheelchair:                                                                                                                                                                                                                                                                   |                                                                                                                                                                                                                                           | tube to outside frame tube                                                                                                                  |                                                 |            |  |  |  |  |
|                                                                                                                                                                                                                                                                                         |                                                                                                                                                                                                                                           |                                                                                                                                             |                                                 |            |  |  |  |  |
| Seat depth (SD):                                                                                                                                                                                                                                                                        |                                                                                                                                                                                                                                           |                                                                                                                                             |                                                 |            |  |  |  |  |
| a) For the user:                                                                                                                                                                                                                                                                        |                                                                                                                                                                                                                                           | : leave space for 2 - 3 fing                                                                                                                |                                                 |            |  |  |  |  |
|                                                                                                                                                                                                                                                                                         |                                                                                                                                                                                                                                           | at upholstery and back of<br>). Care must be taken wit                                                                                      |                                                 |            |  |  |  |  |
| b) On the wheelchair:                                                                                                                                                                                                                                                                   |                                                                                                                                                                                                                                           | ont of seat upholstery.                                                                                                                     | rauj. uproistery.                               |            |  |  |  |  |
|                                                                                                                                                                                                                                                                                         |                                                                                                                                                                                                                                           |                                                                                                                                             |                                                 |            |  |  |  |  |
| Front seat height:                                                                                                                                                                                                                                                                      |                                                                                                                                                                                                                                           |                                                                                                                                             |                                                 |            |  |  |  |  |
| a) For the user:                                                                                                                                                                                                                                                                        | When sitting with 90                                                                                                                                                                                                                      | -                                                                                                                                           |                                                 |            |  |  |  |  |
| b) On the such a state size                                                                                                                                                                                                                                                             |                                                                                                                                                                                                                                           | o bottom of shoe sole.                                                                                                                      |                                                 |            |  |  |  |  |
| b) On the wheelchair:                                                                                                                                                                                                                                                                   | From front of seat tu                                                                                                                                                                                                                     | than user measurement)                                                                                                                      |                                                 |            |  |  |  |  |
|                                                                                                                                                                                                                                                                                         | · · · · · · · · · · · · · · · · · · ·                                                                                                                                                                                                     | le the cushion height.                                                                                                                      |                                                 |            |  |  |  |  |
|                                                                                                                                                                                                                                                                                         |                                                                                                                                                                                                                                           |                                                                                                                                             |                                                 |            |  |  |  |  |
| Rear seat height:                                                                                                                                                                                                                                                                       |                                                                                                                                                                                                                                           |                                                                                                                                             |                                                 |            |  |  |  |  |
| b) On the wheelchair:                                                                                                                                                                                                                                                                   | From back of seat to                                                                                                                                                                                                                      | •                                                                                                                                           |                                                 |            |  |  |  |  |
|                                                                                                                                                                                                                                                                                         | Note: Max. seat h                                                                                                                                                                                                                         | eight difference rear to fro                                                                                                                | nt is 110 mm                                    |            |  |  |  |  |
| Back height:                                                                                                                                                                                                                                                                            |                                                                                                                                                                                                                                           |                                                                                                                                             |                                                 |            |  |  |  |  |
| a) For the user:                                                                                                                                                                                                                                                                        | From the seat, inclu                                                                                                                                                                                                                      | dina cushion, to be no ma                                                                                                                   | re than 10 - 20 mm below the lower should       | der blade. |  |  |  |  |
| b) On the wheelchair:                                                                                                                                                                                                                                                                   | From back of seat tube to upper edge of backrest upholstery.                                                                                                                                                                              |                                                                                                                                             |                                                 |            |  |  |  |  |
| -,                                                                                                                                                                                                                                                                                      | Note: The user's a                                                                                                                                                                                                                        | ability to sit upright has a r                                                                                                              | najor influence on the                          |            |  |  |  |  |
|                                                                                                                                                                                                                                                                                         | back height                                                                                                                                                                                                                               | and it can therefore differ                                                                                                                 | considerably                                    |            |  |  |  |  |
| Back angle:                                                                                                                                                                                                                                                                             |                                                                                                                                                                                                                                           | height depends on the de<br>o the ground. Negative an<br>are >90°.                                                                          | <b>o</b>                                        |            |  |  |  |  |
| Technical Data Overview                                                                                                                                                                                                                                                                 | /:                                                                                                                                                                                                                                        |                                                                                                                                             |                                                 |            |  |  |  |  |
|                                                                                                                                                                                                                                                                                         | 1010 mm                                                                                                                                                                                                                                   |                                                                                                                                             |                                                 |            |  |  |  |  |
| Max. overall height:                                                                                                                                                                                                                                                                    |                                                                                                                                                                                                                                           |                                                                                                                                             |                                                 |            |  |  |  |  |
| Max. overall length:                                                                                                                                                                                                                                                                    | 1150 mm                                                                                                                                                                                                                                   |                                                                                                                                             |                                                 |            |  |  |  |  |
| Max. overall length:<br>Max. turning circle:                                                                                                                                                                                                                                            | 720 mm                                                                                                                                                                                                                                    |                                                                                                                                             |                                                 |            |  |  |  |  |
| Max. overall length:<br>Max. turning circle:<br>Max. safe slope:                                                                                                                                                                                                                        | 720 mm<br>10°                                                                                                                                                                                                                             |                                                                                                                                             |                                                 |            |  |  |  |  |
| Max. overall length:<br>Max. turning circle:<br>Max. safe slope:<br>Wheelchair weight:                                                                                                                                                                                                  | 720 mm                                                                                                                                                                                                                                    |                                                                                                                                             |                                                 |            |  |  |  |  |
| Max. overall length:<br>Max. turning circle:<br>Max. safe slope:<br>Wheelchair weight:<br>Dismantled weight:                                                                                                                                                                            | 720 mm<br>10°<br>from 10,3 kg<br>from 7,8 kg                                                                                                                                                                                              |                                                                                                                                             |                                                 |            |  |  |  |  |
| Max. overall length:<br>Max. turning circle:<br>Max. safe slope:<br>Wheelchair weight:<br>Dismantled weight:<br>Weight of heaviest part:                                                                                                                                                | 720 mm<br>10°<br>from 10,3 kg<br>from 7,8 kg                                                                                                                                                                                              | 24" rear wheel                                                                                                                              | 25" rear wheel                                  |            |  |  |  |  |
| Max. overall length:<br>Max. turning circle:<br>Max. safe slope:<br>Wheelchair weight:<br>Dismantled weight:<br>Weight of heaviest part:                                                                                                                                                | 720 mm<br>10°<br>from 10,3 kg<br>from 7,8 kg<br>2,1 kg<br><b>Camber</b><br>For 0° camber:                                                                                                                                                 | <b>24" rear wheel</b><br>SW + 160 mm                                                                                                        | SW + 160 mm                                     |            |  |  |  |  |
| Max. overall length:<br>Max. turning circle:<br>Max. safe slope:<br>Wheelchair weight:<br>Dismantled weight:<br>Weight of heaviest part:                                                                                                                                                | 720 mm<br>10°<br>from 10,3 kg<br>from 7,8 kg<br>2,1 kg<br><b>Camber</b><br>For 0° camber:<br>For 2° camber:                                                                                                                               | SW + 160 mm<br>SW + 210 mm                                                                                                                  | SW + 160 mm<br>SW + 220 mm                      |            |  |  |  |  |
| Max. overall length:<br>Max. turning circle:<br>Max. safe slope:<br>Wheelchair weight:<br>Dismantled weight:<br>Weight of heaviest part:                                                                                                                                                | 720 mm<br>10°<br>from 10,3 kg<br>from 7,8 kg<br>2,1 kg<br><b>Camber</b><br>For 0° camber:                                                                                                                                                 | SW + 160 mm                                                                                                                                 | SW + 160 mm                                     |            |  |  |  |  |
| Max. overall length:<br>Max. turning circle:<br>Max. safe slope:<br>Wheelchair weight:<br>Dismantled weight:<br>Weight of heaviest part:<br>Max. overall width:<br>Product is crash tested a<br>in combination with XES03<br>For transport wihout a use<br>All changes in the configure | 720 mm<br>10°<br>from 10,3 kg<br>from 7,8 kg<br>2,1 kg<br><b>Camber</b><br>For 0° camber:<br>For 2° camber:<br>For 4° camber:<br><b>ccording to ISO 7176</b><br>90100 (Tie down brack<br>er the wheelchair must<br>ration might change th | SW + 160 mm<br>SW + 210 mm<br>SW + 260 mm<br>S-19 and therefore approvention<br>(sets for transportation)<br>be safe clamped in the vertice | SW + 160 mm<br>SW + 220 mm<br>SW + 270 mm       |            |  |  |  |  |
| Max. overall length:<br>Max. turning circle:<br>Max. safe slope:<br>Wheelchair weight:<br>Dismantled weight:<br>Weight of heaviest part:<br>Max. overall width:<br>Product is crash tested a<br>in combination with XES09<br>For transport wihout a use<br>All changes in the configu   | 720 mm<br>10°<br>from 10,3 kg<br>from 7,8 kg<br>2,1 kg<br><b>Camber</b><br>For 0° camber:<br>For 2° camber:<br>For 4° camber:<br><b>ccording to ISO 7176</b><br>90100 (Tie down brack<br>er the wheelchair must<br>ration might change th | SW + 160 mm<br>SW + 210 mm<br>SW + 260 mm<br>S-19 and therefore approvention<br>(sets for transportation)<br>be safe clamped in the vertice | SW + 160 mm<br>SW + 220 mm<br>SW + 270 mm       |            |  |  |  |  |
| Max. overall length:<br>Max. turning circle:<br>Max. safe slope:<br>Wheelchair weight:<br>Dismantled weight:<br>Weight of heaviest part:<br>Max. overall width:<br>Product is crash tested a<br>in combination with XES09<br>For transport wihout a use                                 | 720 mm<br>10°<br>from 10,3 kg<br>from 7,8 kg<br>2,1 kg<br><b>Camber</b><br>For 0° camber:<br>For 2° camber:<br>For 4° camber:<br><b>ccording to ISO 7176</b><br>90100 (Tie down brack<br>er the wheelchair must<br>ration might change th | SW + 160 mm<br>SW + 210 mm<br>SW + 260 mm<br>S-19 and therefore approvention<br>(sets for transportation)<br>be safe clamped in the vertice | SW + 160 mm<br>SW + 220 mm<br>SW + 270 mm       |            |  |  |  |  |