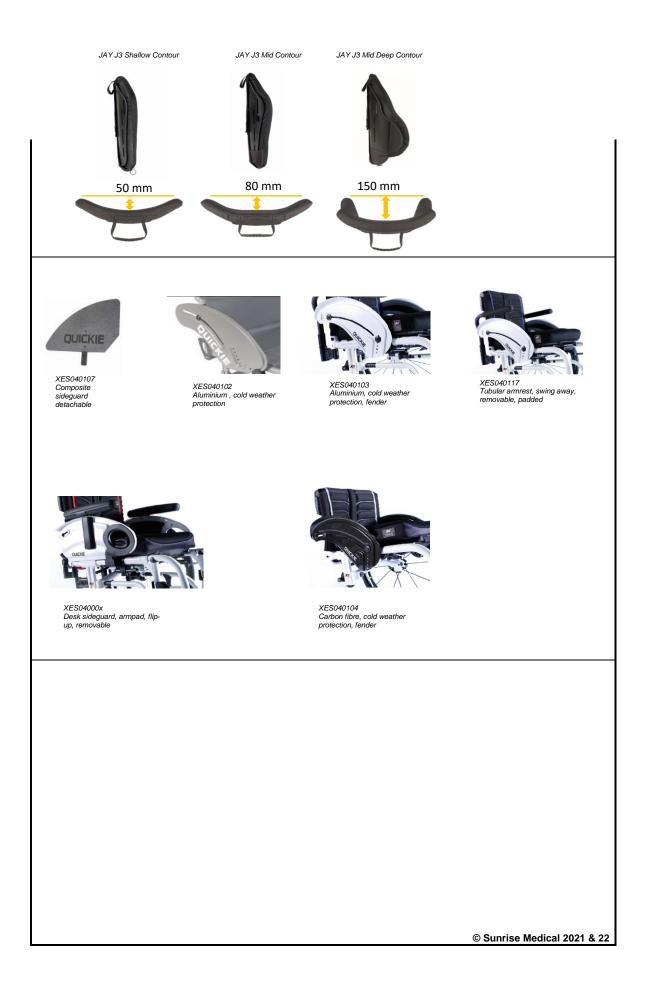

| eliver to:<br>ame:<br>reet:<br>own:<br>Mail:<br>el: | -     |                                    | <u> </u>                        | JN            | RI               | SE                                 |                                    |                       | : 11.21<br>ntil: 12 | .22         |            |              | ŕ            |                 |             | .к                             | 7                | ·         | Xenon <sup>2</sup> 54                     |
|-----------------------------------------------------|-------|------------------------------------|---------------------------------|---------------|------------------|------------------------------------|------------------------------------|-----------------------|---------------------|-------------|------------|--------------|--------------|-----------------|-------------|--------------------------------|------------------|-----------|-------------------------------------------|
| ame:<br>reet:<br>wn:<br>Mail:                       |       |                                    | MI                              | ED            | IC               | AL                                 |                                    | ev. Se                |                     |             |            |              | ~            |                 |             |                                |                  | •         |                                           |
| reet:<br>wn:<br>Mail:                               |       |                                    |                                 |               |                  |                                    |                                    |                       |                     |             |            |              |              | Deliv<br>Name   |             |                                |                  |           |                                           |
| Mail:                                               |       |                                    |                                 |               |                  |                                    |                                    |                       |                     |             |            | E            |              | Stree           |             |                                |                  |           |                                           |
|                                                     |       |                                    |                                 | Pos           | tal co           | de:                                |                                    |                       |                     |             |            |              |              | Town            |             |                                |                  |           | Postal code:                              |
|                                                     |       |                                    |                                 | Fax           |                  |                                    |                                    |                       |                     |             |            |              |              | E-Ma<br>Tel:    | il:         |                                |                  |           | Fax:                                      |
|                                                     |       |                                    |                                 | гал           |                  |                                    |                                    |                       |                     |             | 1          |              |              |                 |             |                                |                  |           | Γdλ.                                      |
| der date<br>rchase o                                |       | lari                               |                                 |               |                  |                                    |                                    |                       |                     |             |            |              |              | Mark            | ed for      | :                              |                  |           |                                           |
| mber re                                             |       |                                    |                                 |               |                  |                                    |                                    |                       |                     |             |            |              |              | Sunri           | se oro      | ler no                         | :                |           |                                           |
|                                                     |       |                                    |                                 |               |                  |                                    |                                    |                       |                     |             | 4          |              |              | ٠               | = Sta       | ndard                          |                  |           | = Cost option                             |
| □ Or                                                | rde   | er 🗆                               | Calculation                     |               |                  | Built                              | 4 me                               | (longer               | leadtime            | )           |            |              |              | 0               | = No        | cost o                         | option           |           |                                           |
|                                                     |       |                                    |                                 |               |                  |                                    |                                    |                       |                     |             |            |              |              | Max.            | use         | weig                           | ght:             |           | 125 kg                                    |
|                                                     |       |                                    |                                 |               |                  |                                    |                                    |                       |                     |             |            |              |              | USE             |             |                                | -                |           | kg                                        |
| Art. N                                              | lo.   | DE:                                | 77 800 000                      | )             |                  |                                    |                                    |                       |                     |             |            |              |              | Mandat          | ory info    | rmation                        | to ensu          | re correc | ct configuration                          |
|                                                     |       |                                    |                                 |               |                  |                                    |                                    |                       |                     |             |            |              |              |                 | Bas         | e Pr                           | ice              |           |                                           |
|                                                     | _     |                                    |                                 |               |                  |                                    |                                    |                       |                     |             |            |              |              |                 |             | -                              |                  |           |                                           |
| enon <sup>2</sup>                                   | 2 9   | 20                                 |                                 | -             |                  | -                                  |                                    |                       |                     | -           |            |              |              |                 |             |                                |                  |           |                                           |
| •                                                   |       | = Standa                           | ard O = N                       | a cost        | ontion           |                                    |                                    | - Cos                 | t option            |             |            |              |              |                 |             |                                |                  |           |                                           |
| -                                                   |       |                                    |                                 |               |                  | meas                               |                                    |                       |                     | ut cu       | shion      | )            |              |                 |             |                                |                  |           |                                           |
|                                                     |       |                                    |                                 |               |                  |                                    |                                    |                       |                     |             | 2.11011    | /            |              |                 |             |                                |                  |           |                                           |
| SE                                                  | EA    |                                    | TH SELECTION                    | <b>DN</b> - I | measu            | red fro                            | om out                             | side fr               | ame tu              | be to       | outsid     | e frame      | e tube       | (mm)            |             |                                |                  |           |                                           |
|                                                     |       | 320                                |                                 | 60            |                  | 30                                 |                                    | 00                    |                     | 20          |            | 40           |              | 60              |             | 30                             |                  | D0        |                                           |
|                                                     | L     | 0                                  | 0                               | 0             | 0                | )                                  |                                    | 0                     | (                   | )           | (          | 0            | (            | 2               | (           | )                              | (                | )         | i i                                       |
| SE                                                  | EA    | T DEP                              | TH SELECT                       | ON -          | meas             | ured i                             | in mm                              | I                     |                     |             |            |              |              |                 |             |                                |                  |           |                                           |
|                                                     | Г     | 340                                |                                 | 80            |                  | 00                                 |                                    | 20                    | 44                  | 0           | 4          | 60           | 4            | 80              | 50          | 00                             | 1                |           |                                           |
|                                                     | ŀ     | 0                                  |                                 | 0             | (                |                                    |                                    | 0                     |                     | )           |            | 0            |              | )<br>)          |             | )                              |                  |           |                                           |
|                                                     |       | 380                                | mm frame lengt                  | h             |                  |                                    | each                               | frame                 | in a sep            | erate l     | ength (    | (20 mm       | increm       | nents)          |             |                                |                  |           |                                           |
|                                                     | ſ     |                                    | 111 mm<br>123 mm <b>(1)</b>     |               | 0                | 0                                  | 0                                  |                       |                     |             |            |              |              |                 |             |                                |                  |           |                                           |
|                                                     |       | 3"                                 | 138 mm (1)                      |               |                  |                                    |                                    | 0                     | 0                   | 0           |            |              |              |                 |             |                                |                  |           |                                           |
|                                                     |       | Ŭ                                  | 174 mm                          |               |                  |                                    |                                    |                       |                     |             | 0          | 0            | 0            |                 |             |                                |                  |           |                                           |
|                                                     |       |                                    | Frog Leg (1)<br>One Arm (1)     |               |                  |                                    |                                    |                       |                     |             |            |              |              |                 |             |                                |                  | _         |                                           |
|                                                     | ŀ     |                                    | 111 mm                          |               | 0                | 0                                  | 0                                  | 0                     |                     |             |            |              |              |                 |             |                                |                  |           |                                           |
| 5                                                   | 5     |                                    | 123 mm <i>(1)</i>               |               |                  |                                    |                                    |                       |                     |             |            |              |              |                 |             |                                |                  |           |                                           |
| ont Castor                                          |       | 4"                                 | 138 mm <i>(1)</i><br>174 mm     |               |                  |                                    |                                    | 0                     | 0                   | 0           | 0          | 0            | 0            | 0               | 0           |                                |                  |           |                                           |
| с<br>т                                              | 2     |                                    | Frog Leg (1)                    |               |                  |                                    |                                    |                       |                     |             |            | 0            | 0            | 0               | 0           |                                |                  |           |                                           |
|                                                     |       |                                    | One Arm (1)                     |               |                  |                                    |                                    |                       |                     |             |            |              |              |                 |             |                                |                  |           |                                           |
| Ē                                                   | ۰ſ    |                                    | 111 mm                          |               |                  |                                    | 0                                  |                       | 0                   | 0           |            |              |              |                 |             |                                |                  |           |                                           |
|                                                     | ļ     |                                    | 123 mm (1)<br>138 mm (1)        |               |                  |                                    |                                    |                       | 0                   | 0           | 0          | 0            |              |                 |             |                                |                  |           |                                           |
|                                                     |       | 5"                                 | 174 mm                          |               |                  |                                    |                                    |                       | Ť                   | -           | 0          | 0            |              | 0               | 0           | 0                              |                  |           |                                           |
|                                                     |       |                                    | Frog Leg (1)                    |               |                  |                                    |                                    |                       |                     |             |            |              |              |                 |             |                                |                  |           |                                           |
|                                                     | ╞     | _                                  | One Arm (1)<br>123 mm (1)       |               |                  |                                    |                                    |                       |                     |             |            |              |              |                 |             |                                |                  |           |                                           |
|                                                     | ļ     |                                    | 123 mm (1)<br>138 mm (1)        |               |                  |                                    |                                    |                       |                     | 0           | 0          | 0            | 0            |                 |             |                                |                  |           |                                           |
|                                                     | ļ     |                                    | 174 mm                          |               |                  |                                    |                                    |                       |                     |             |            | 0            | 0            | 0               | 0           | 0                              | 0                |           |                                           |
|                                                     | ŀ     |                                    | Frog Leg (1)                    |               |                  |                                    |                                    |                       |                     |             |            |              |              |                 |             |                                |                  |           |                                           |
|                                                     |       | 7"                                 | 138 mm <i>(1)</i><br>174 mm     |               |                  |                                    |                                    |                       |                     |             | 0          | 0            | 0            | 0               | 0           | 0                              | 0                | 0         |                                           |
|                                                     | L     |                                    |                                 |               |                  |                                    |                                    |                       |                     |             |            |              |              | Ŭ               | ÿ           | J                              | J                | Ŭ         | 1                                         |
|                                                     |       | R SEA                              | T HEIGHT SI                     |               | TION<br>Ir seat  |                                    | ht in r<br>400                     | nm<br>410             | 420                 | 430         | 440        | e<br>450     | <b>460</b>   | <b>470</b><br>O | <b>480</b>  | <b>490</b><br>O <sup>(2)</sup> | 500              |           |                                           |
| RE                                                  | EA    | Re                                 | ar Wheels<br>24"<br>25"         | 370<br>0      | 0                | 0                                  | 0                                  | 0                     | 0                   | 0           | 0          |              |              |                 |             | -                              | $O^{(2)}$        |           |                                           |
| RE                                                  | F     |                                    |                                 | 0             | 0                | 0                                  | 0                                  | 0                     | 0                   | 0           | 0          | 0            | 0            | 0               | 0           | 0                              | O <sup>(2)</sup> |           |                                           |
| RE                                                  | F     |                                    | 24"<br>25"                      | 0             | 0                | 0                                  | 0                                  | 0                     | 0                   | 0           | 0          | 0            | 0            | 0               | 0           | 0                              | O <sup>(2)</sup> |           |                                           |
|                                                     | Ē     | The rea                            | 24"<br>25"<br>Ir seat height ca | O<br>an onl   | O<br>O<br>y be b | O<br>etwee                         | 0<br>n 0 mi                        | O<br>n and            | 0                   | 0           | 0          | 0            | 0            | 0               | 0           | 0                              | O <sup>(2)</sup> |           | For more information                      |
| approved<br>Please b                                | d foi | The rea<br>r use with<br>dvised th | 24"<br>25"                      | O<br>an onl   | O<br>V be b      | O<br>etwee<br>eels or p<br>pproved | O<br>n 0 mi<br>oush-de<br>d in con | O<br>m and<br>vices). | 0<br>110 mi         | O<br>n belo | O<br>w the | O<br>selecte | O<br>ed fron | O<br>t seat     | O<br>height | 0                              |                  | ra        | For more information<br>visit our webpage |

|                                                                                                                                                                                                                                                                                         | recommended on the ba                                                                                                                                                                                                                     | asis of extensive practical ex                                                                                                              | perience. Deviations are possible in individual | instances. |  |  |  |  |
|-----------------------------------------------------------------------------------------------------------------------------------------------------------------------------------------------------------------------------------------------------------------------------------------|-------------------------------------------------------------------------------------------------------------------------------------------------------------------------------------------------------------------------------------------|---------------------------------------------------------------------------------------------------------------------------------------------|-------------------------------------------------|------------|--|--|--|--|
|                                                                                                                                                                                                                                                                                         |                                                                                                                                                                                                                                           |                                                                                                                                             |                                                 |            |  |  |  |  |
| Seat width (SW):                                                                                                                                                                                                                                                                        |                                                                                                                                                                                                                                           | a side averal and his as as                                                                                                                 | ab aide of the abain                            |            |  |  |  |  |
| a) For the user:                                                                                                                                                                                                                                                                        | (approx. 10 - 20 mm                                                                                                                                                                                                                       | n sideguard and hip on ea                                                                                                                   | ch side of the chair                            |            |  |  |  |  |
| b) On the wheelchair:                                                                                                                                                                                                                                                                   |                                                                                                                                                                                                                                           | tube to outside frame tube                                                                                                                  |                                                 |            |  |  |  |  |
|                                                                                                                                                                                                                                                                                         |                                                                                                                                                                                                                                           |                                                                                                                                             |                                                 |            |  |  |  |  |
| Seat depth (SD):                                                                                                                                                                                                                                                                        |                                                                                                                                                                                                                                           |                                                                                                                                             |                                                 |            |  |  |  |  |
| a) For the user:                                                                                                                                                                                                                                                                        |                                                                                                                                                                                                                                           | : leave space for 2 - 3 fing                                                                                                                |                                                 |            |  |  |  |  |
|                                                                                                                                                                                                                                                                                         |                                                                                                                                                                                                                                           | at upholstery and back of<br>). Care must be taken wit                                                                                      |                                                 |            |  |  |  |  |
| b) On the wheelchair:                                                                                                                                                                                                                                                                   |                                                                                                                                                                                                                                           | ont of seat upholstery.                                                                                                                     | rauj. uproistery.                               |            |  |  |  |  |
|                                                                                                                                                                                                                                                                                         |                                                                                                                                                                                                                                           |                                                                                                                                             |                                                 |            |  |  |  |  |
| Front seat height:                                                                                                                                                                                                                                                                      |                                                                                                                                                                                                                                           |                                                                                                                                             |                                                 |            |  |  |  |  |
| a) For the user:                                                                                                                                                                                                                                                                        | When sitting with 90                                                                                                                                                                                                                      | -                                                                                                                                           |                                                 |            |  |  |  |  |
| b) On the such a state size                                                                                                                                                                                                                                                             |                                                                                                                                                                                                                                           | o bottom of shoe sole.                                                                                                                      |                                                 |            |  |  |  |  |
| b) On the wheelchair:                                                                                                                                                                                                                                                                   | From front of seat tu                                                                                                                                                                                                                     | than user measurement)                                                                                                                      |                                                 |            |  |  |  |  |
|                                                                                                                                                                                                                                                                                         | · · · · · · · · · · · · · · · · · · ·                                                                                                                                                                                                     | le the cushion height.                                                                                                                      |                                                 |            |  |  |  |  |
|                                                                                                                                                                                                                                                                                         |                                                                                                                                                                                                                                           |                                                                                                                                             |                                                 |            |  |  |  |  |
| Rear seat height:                                                                                                                                                                                                                                                                       |                                                                                                                                                                                                                                           |                                                                                                                                             |                                                 |            |  |  |  |  |
| b) On the wheelchair:                                                                                                                                                                                                                                                                   | From back of seat to                                                                                                                                                                                                                      | •                                                                                                                                           |                                                 |            |  |  |  |  |
|                                                                                                                                                                                                                                                                                         | Note: Max. seat h                                                                                                                                                                                                                         | eight difference rear to fro                                                                                                                | nt is 110 mm                                    |            |  |  |  |  |
| Back height:                                                                                                                                                                                                                                                                            |                                                                                                                                                                                                                                           |                                                                                                                                             |                                                 |            |  |  |  |  |
| a) For the user:                                                                                                                                                                                                                                                                        | From the seat, inclu                                                                                                                                                                                                                      | dina cushion, to be no ma                                                                                                                   | re than 10 - 20 mm below the lower should       | der blade. |  |  |  |  |
| b) On the wheelchair:                                                                                                                                                                                                                                                                   | From back of seat tube to upper edge of backrest upholstery.                                                                                                                                                                              |                                                                                                                                             |                                                 |            |  |  |  |  |
| -,                                                                                                                                                                                                                                                                                      | Note: The user's a                                                                                                                                                                                                                        | ability to sit upright has a r                                                                                                              | najor influence on the                          |            |  |  |  |  |
|                                                                                                                                                                                                                                                                                         | back height                                                                                                                                                                                                                               | and it can therefore differ                                                                                                                 | considerably                                    |            |  |  |  |  |
| Back angle:                                                                                                                                                                                                                                                                             |                                                                                                                                                                                                                                           | height depends on the de<br>o the ground. Negative an<br>are >90°.                                                                          | <b>o</b>                                        |            |  |  |  |  |
| Technical Data Overview                                                                                                                                                                                                                                                                 | /:                                                                                                                                                                                                                                        |                                                                                                                                             |                                                 |            |  |  |  |  |
|                                                                                                                                                                                                                                                                                         | 1010 mm                                                                                                                                                                                                                                   |                                                                                                                                             |                                                 |            |  |  |  |  |
| Max. overall height:                                                                                                                                                                                                                                                                    |                                                                                                                                                                                                                                           |                                                                                                                                             |                                                 |            |  |  |  |  |
| Max. overall length:                                                                                                                                                                                                                                                                    | 1150 mm                                                                                                                                                                                                                                   |                                                                                                                                             |                                                 |            |  |  |  |  |
| Max. overall length:<br>Max. turning circle:                                                                                                                                                                                                                                            | 720 mm                                                                                                                                                                                                                                    |                                                                                                                                             |                                                 |            |  |  |  |  |
| Max. overall length:<br>Max. turning circle:<br>Max. safe slope:                                                                                                                                                                                                                        | 720 mm<br>10°                                                                                                                                                                                                                             |                                                                                                                                             |                                                 |            |  |  |  |  |
| Max. overall length:<br>Max. turning circle:<br>Max. safe slope:<br>Wheelchair weight:                                                                                                                                                                                                  | 720 mm                                                                                                                                                                                                                                    |                                                                                                                                             |                                                 |            |  |  |  |  |
| Max. overall length:<br>Max. turning circle:<br>Max. safe slope:<br>Wheelchair weight:<br>Dismantled weight:                                                                                                                                                                            | 720 mm<br>10°<br>from 10,3 kg<br>from 7,8 kg                                                                                                                                                                                              |                                                                                                                                             |                                                 |            |  |  |  |  |
| Max. overall length:<br>Max. turning circle:<br>Max. safe slope:<br>Wheelchair weight:<br>Dismantled weight:<br>Weight of heaviest part:                                                                                                                                                | 720 mm<br>10°<br>from 10,3 kg<br>from 7,8 kg                                                                                                                                                                                              | 24" rear wheel                                                                                                                              | 25" rear wheel                                  |            |  |  |  |  |
| Max. overall length:<br>Max. turning circle:<br>Max. safe slope:<br>Wheelchair weight:<br>Dismantled weight:<br>Weight of heaviest part:                                                                                                                                                | 720 mm<br>10°<br>from 10,3 kg<br>from 7,8 kg<br>2,1 kg<br><b>Camber</b><br>For 0° camber:                                                                                                                                                 | <b>24" rear wheel</b><br>SW + 160 mm                                                                                                        | SW + 160 mm                                     |            |  |  |  |  |
| Max. overall length:<br>Max. turning circle:<br>Max. safe slope:<br>Wheelchair weight:<br>Dismantled weight:<br>Weight of heaviest part:                                                                                                                                                | 720 mm<br>10°<br>from 10,3 kg<br>from 7,8 kg<br>2,1 kg<br><b>Camber</b><br>For 0° camber:<br>For 2° camber:                                                                                                                               | SW + 160 mm<br>SW + 210 mm                                                                                                                  | SW + 160 mm<br>SW + 220 mm                      |            |  |  |  |  |
| Max. overall length:<br>Max. turning circle:<br>Max. safe slope:<br>Wheelchair weight:<br>Dismantled weight:<br>Weight of heaviest part:                                                                                                                                                | 720 mm<br>10°<br>from 10,3 kg<br>from 7,8 kg<br>2,1 kg<br><b>Camber</b><br>For 0° camber:                                                                                                                                                 | SW + 160 mm                                                                                                                                 | SW + 160 mm                                     |            |  |  |  |  |
| Max. overall length:<br>Max. turning circle:<br>Max. safe slope:<br>Wheelchair weight:<br>Dismantled weight:<br>Weight of heaviest part:<br>Max. overall width:<br>Product is crash tested a<br>in combination with XES03<br>For transport wihout a use<br>All changes in the configure | 720 mm<br>10°<br>from 10,3 kg<br>from 7,8 kg<br>2,1 kg<br><b>Camber</b><br>For 0° camber:<br>For 2° camber:<br>For 4° camber:<br><b>ccording to ISO 7176</b><br>90100 (Tie down brack<br>er the wheelchair must<br>ration might change th | SW + 160 mm<br>SW + 210 mm<br>SW + 260 mm<br>S-19 and therefore approvention<br>(sets for transportation)<br>be safe clamped in the vertice | SW + 160 mm<br>SW + 220 mm<br>SW + 270 mm       |            |  |  |  |  |
| Max. overall length:<br>Max. turning circle:<br>Max. safe slope:<br>Wheelchair weight:<br>Dismantled weight:<br>Weight of heaviest part:<br>Max. overall width:<br>Product is crash tested a<br>in combination with XES09<br>For transport wihout a use<br>All changes in the configu   | 720 mm<br>10°<br>from 10,3 kg<br>from 7,8 kg<br>2,1 kg<br><b>Camber</b><br>For 0° camber:<br>For 2° camber:<br>For 4° camber:<br><b>ccording to ISO 7176</b><br>90100 (Tie down brack<br>er the wheelchair must<br>ration might change th | SW + 160 mm<br>SW + 210 mm<br>SW + 260 mm<br>S-19 and therefore approvention<br>(sets for transportation)<br>be safe clamped in the vertice | SW + 160 mm<br>SW + 220 mm<br>SW + 270 mm       |            |  |  |  |  |
| Max. overall length:<br>Max. turning circle:<br>Max. safe slope:<br>Wheelchair weight:<br>Dismantled weight:<br>Weight of heaviest part:<br>Max. overall width:<br>Product is crash tested a<br>in combination with XES09<br>For transport wihout a use                                 | 720 mm<br>10°<br>from 10,3 kg<br>from 7,8 kg<br>2,1 kg<br><b>Camber</b><br>For 0° camber:<br>For 2° camber:<br>For 4° camber:<br><b>ccording to ISO 7176</b><br>90100 (Tie down brack<br>er the wheelchair must<br>ration might change th | SW + 160 mm<br>SW + 210 mm<br>SW + 260 mm<br>S-19 and therefore approvention<br>(sets for transportation)<br>be safe clamped in the vertice | SW + 160 mm<br>SW + 220 mm<br>SW + 270 mm       |            |  |  |  |  |