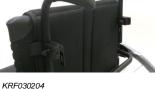

### WEIGHT

© Sunrise Medical 2021 & 22

| Krypton                   | F        |                                                                                                                                                                                                           |                                               |
|---------------------------|----------|-----------------------------------------------------------------------------------------------------------------------------------------------------------------------------------------------------------|-----------------------------------------------|
|                           | •        | = Standard O = No cost option D = Cost option                                                                                                                                                             | Price in €                                    |
|                           |          | SEAT UPHOLSTERIES AND CUSHIONS                                                                                                                                                                            |                                               |
| Seat sling                |          | • · · · · · · · · · · · · · · · · · · ·                                                                                                                                                                   |                                               |
| KRF020002                 | <u>•</u> | Seat sling, nylon, tension adjustable, 1 utility bag                                                                                                                                                      |                                               |
| KRF020003                 |          | Seat sling, nylon, tension adjustable, 2 utility bags (from SW 3                                                                                                                                          |                                               |
| KRF020004<br>KRF020000    | 0        | Seat sling, nylon, tension adjustable, 1 utility bag, 1 catheter bag (from SW 3)<br>Without seat sling                                                                                                    | 40 mm)                                        |
|                           |          | <u> </u>                                                                                                                                                                                                  |                                               |
| Foam (mediur              |          | <b>/er with zipper, black</b><br>it) Thickness: <i>KRF020101</i> □ 30 mm <i>KRF020102</i> □ 50 mm                                                                                                         |                                               |
| Latex (very so            |          | Thickness: KRF020103 		50 mm                                                                                                                                                                              |                                               |
|                           |          |                                                                                                                                                                                                           | ]                                             |
| Seat accesso<br>KRF090018 | _        | Lan halt with hugkla motal (any with Aluminium hagkraat)                                                                                                                                                  |                                               |
| KRF020050                 |          | Lap belt with buckle, metal (only with Aluminium backrest)<br>Additional padding for seat upholstery, removable                                                                                           |                                               |
|                           |          |                                                                                                                                                                                                           |                                               |
| JAY Cushion<br>JAY020002  | _        | or complete product range see Jay order forms                                                                                                                                                             |                                               |
| JAY020002<br>JAY020003    |          | JAY Basic<br>JAY Soft Combi P                                                                                                                                                                             |                                               |
| JAY020001                 |          | JAY Easy Visco, Curved Base                                                                                                                                                                               |                                               |
| JAY020004                 |          | JAY Lite                                                                                                                                                                                                  |                                               |
| JAY020007                 |          | JAY Easy Fluid, Curved Base                                                                                                                                                                               |                                               |
|                           |          |                                                                                                                                                                                                           |                                               |
|                           |          | BACKREST                                                                                                                                                                                                  |                                               |
| KRF030001                 | Alu      | ninium backrest 250 - 300 300 - 350 350 - 400 400 - 450 450 - 475                                                                                                                                         |                                               |
| Choose back               | heigł    | nt factory setting (mm). O 250 O 300 O 350 O 400 O 450                                                                                                                                                    |                                               |
| Height adjustr            | nents    | s of in total 50 mm possible. O 275 O 325 O 375 O 425 O 475                                                                                                                                               |                                               |
|                           |          | O 300 O 350 O 400 O 450                                                                                                                                                                                   |                                               |
|                           |          |                                                                                                                                                                                                           |                                               |
|                           |          | bon fibre backrest (1) (L)                                                                                                                                                                                |                                               |
| Fixed height, r           | non h    | eight adjustable                                                                                                                                                                                          |                                               |
| KRF030012                 | •        | Backrest, angle-adjustable (75° t                                                                                                                                                                         | to 103°)                                      |
| KRF030031                 |          | Backrest, fold-down (to the front) (2) (+) (from back height 325 mm, fixed back height, not adju                                                                                                          | ustable)                                      |
| Pushhandles               |          |                                                                                                                                                                                                           |                                               |
| KRF030200                 | 0        | Omit push handles (L)                                                                                                                                                                                     |                                               |
| KRF030201                 | 0        | Push handles long                                                                                                                                                                                         |                                               |
| KRF030203                 |          | Push handles, fold-down (from back height 3                                                                                                                                                               | 25 mm)                                        |
| KRF030205                 |          | Push handles, height-adj. for Jay backs (+) (from back height 325 mm, only with aluminium back                                                                                                            |                                               |
| KRF030204                 |          | Push handles, height-adjustable (+) (from back height 325 mm, only with aluminium back                                                                                                                    | ackrest)                                      |
| Backrest uph              | olste    | ery                                                                                                                                                                                                       |                                               |
| KRF030316                 | 0        | EXO Backrest sling, padded, adjustable, 1 accessory bag, black (EXO Evo version)                                                                                                                          |                                               |
| 10000017                  |          | Colour, binding tape:  Black O Orange O Silver O Red O Blue                                                                                                                                               |                                               |
| KRF030317                 |          | EXO PRO Backrest, padded, adj., breathable spacer fabric, 1 accessory bag, black (EXO Evo version)<br>Colour, binding tape: • Black O Orange O Silver O Red O Blue                                        |                                               |
| KRF030005                 |          | Colour, binding tape: <ul> <li>Black</li> <li>Orange</li> <li>Silver</li> <li>Red</li> <li>Blue</li> <li>EXO superlight, padded, adjustable, black (EXO Evo version)</li> <li>(L)</li> </ul>              |                                               |
| 144 000000                |          | Colour, binding tape: ● Black O Orange O Silver O Red O Blue                                                                                                                                              |                                               |
| KRF030300                 | 0        | Without backrest upholstery                                                                                                                                                                               |                                               |
| Accessories               | for h    |                                                                                                                                                                                                           |                                               |
| KRF030402                 |          | Stabilising bar, automatic folding (+) (only available from SW 380mm; not with carbon fibre ba                                                                                                            | ackrest)                                      |
|                           |          |                                                                                                                                                                                                           |                                               |
| (1):<br>(2):              |          | with Jay J3 backs                                                                                                                                                                                         | For more information<br>www.SunriseMedical.eu |
| (2):                      | -        | with Aluminium backrest, not with height adj. push handles, not with JAY backs; in combination with<br>handles fold-down only from backrest height 400 mm upwards; please see Folding Matrix on next side | © Sunrise Medical 2021 & 22                   |
|                           |          | lightest option (+)= adds 500 g or more to the wheelchair-weight                                                                                                                                          |                                               |