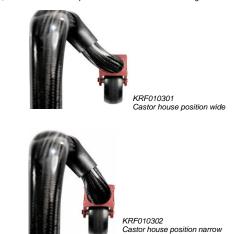

|                  |

# SIDEGUARD & ARMREST



KRF040101 Slim style sideguard





KRF040107 Sideguard, composite, removable

(black)

KRF040104 Carbon fibre, cold weather protection, fender



KRF040117 Tubular armrest, swing away, removable, padded KRF040052 Single-post sideguard, armpad (33 cm)

## FRAME VERSIONS: CASTOR HOUSE POSITIONS



72



Further to the front and wider position of the casters for optimized rolling resistance and improved front-stability

#### Position narrow:



22 mm further rearwards and 24 mm per side more narrow position of the casters for a more narrow front-end and improved manoeuverability in tight spaces. Reduced front-stability compared to position wide, we recommend this option in combination with seat- height differences (front to rear) of 40mm or





Castor house position wide vs. narrow

Junrise Medical 2021 & 22

| Krypton                | F        |                                                                                                                                              |                      |         |
|------------------------|----------|----------------------------------------------------------------------------------------------------------------------------------------------|----------------------|---------|
|                        | •        | = Standard $O$ = No cost option $\Box$ = Cost option                                                                                         | Price in €           |         |
|                        |          | CENTRE OF GRAVITY (COG) ADAPTER (4= very passive 1