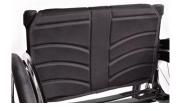

### WEIGHT

© Sunrise Medical 2021 & 22

| Krypton                   | F        |                                                                                                                                                                                                           |                                               |
|---------------------------|----------|-----------------------------------------------------------------------------------------------------------------------------------------------------------------------------------------------------------|-----------------------------------------------|
|                           | •        | = Standard O = No cost option D = Cost option                                                                                                                                                             | Price in €                                    |
|                           |          | SEAT UPHOLSTERIES AND CUSHIONS                                                                                                                                                                            |                                               |
| Seat sling                |          | • · · · · · · · · · · · · · · · · · · ·                                                                                                                                                                   |                                               |
| KRF020002                 | <u>•</u> | Seat sling, nylon, tension adjustable, 1 utility bag                                                                                                                                                      |                                               |
| KRF020003                 |          | Seat sling, nylon, tension adjustable, 2 utility bags (from SW 3                                                                                                                                          |                                               |
| KRF020004<br>KRF020000    | 0        | Seat sling, nylon, tension adjustable, 1 utility bag, 1 catheter bag (from SW 3)<br>Without seat sling                                                                                                    | 40 mm)                                        |
|                           |          | <u> </u>                                                                                                                                                                                                  |                                               |
| Foam (mediur              |          | <b>/er with zipper, black</b><br>it) Thickness: <i>KRF020101</i> □ 30 mm <i>KRF020102</i> □ 50 mm                                                                                                         |                                               |
| Latex (very so            |          | Thickness: KRF020103 		50 mm                                                                                                                                                                              |                                               |
|                           |          |                                                                                                                                                                                                           | ]                                             |
| Seat accesso<br>KRF090018 | _        | Lan halt with hugkla motal (any with Aluminium hagkraat)                                                                                                                                                  |                                               |
| KRF020050                 |          | Lap belt with buckle, metal (only with Aluminium backrest)<br>Additional padding for seat upholstery, removable                                                                                           |                                               |
|                           |          |                                                                                                                                                                                                           |                                               |
| JAY Cushion<br>JAY020002  | _        | or complete product range see Jay order forms                                                                                                                                                             |                                               |
| JAY020002<br>JAY020003    |          | JAY Basic<br>JAY Soft Combi P                                                                                                                                                                             |                                               |
| JAY020001                 |          | JAY Easy Visco, Curved Base                                                                                                                                                                               |                                               |
| JAY020004                 |          | JAY Lite                                                                                                                                                                                                  |                                               |
| JAY020007                 |          | JAY Easy Fluid, Curved Base                                                                                                                                                                               |                                               |
|                           |          |                                                                                                                                                                                                           |                                               |
|                           |          | BACKREST                                                                                                                                                                                                  |                                               |
| KRF030001                 | Alu      | ninium backrest 250 - 300 300 - 350 350 - 400 400 - 450 450 - 475                                                                                                                                         |                                               |
| Choose back               | heigł    | nt factory setting (mm). O 250 O 300 O 350 O 400 O 450                                                                                                                                                    |                                               |
| Height adjustr            | nents    | s of in total 50 mm possible. O 275 O 325 O 375 O 425 O 475                                                                                                                                               |                                               |
|                           |          | O 300 O 350 O 400 O 450                                                                                                                                                                                   |                                               |
|                           |          |                                                                                                                                                                                                           |                                               |
|                           |          | bon fibre backrest (1) (L)                                                                                                                                                                                |                                               |
| Fixed height, r           | non h    | eight adjustable                                                                                                                                                                                          |                                               |
| KRF030012                 | •        | Backrest, angle-adjustable (75° t                                                                                                                                                                         | to 103°)                                      |
| KRF030031                 |          | Backrest, fold-down (to the front) (2) (+) (from back height 325 mm, fixed back height, not adju                                                                                                          | ustable)                                      |
| Pushhandles               |          |                                                                                                                                                                                                           |                                               |
| KRF030200                 | 0        | Omit push handles (L)                                                                                                                                                                                     |                                               |
| KRF030201                 | 0        | Push handles long                                                                                                                                                                                         |                                               |
| KRF030203                 |          | Push handles, fold-down (from back height 3                                                                                                                                                               | 25 mm)                                        |
| KRF030205                 |          | Push handles, height-adj. for Jay backs (+) (from back height 325 mm, only with aluminium back                                                                                                            |                                               |
| KRF030204                 |          | Push handles, height-adjustable (+) (from back height 325 mm, only with aluminium back                                                                                                                    | ackrest)                                      |
| Backrest uph              | olste    | ery                                                                                                                                                                                                       |                                               |
| KRF030316                 | 0        | EXO Backrest sling, padded, adjustable, 1 accessory bag, black (EXO Evo version)                                                                                                                          |                                               |
| 10000017                  |          | Colour, binding tape:  Black O Orange O Silver O Red O Blue                                                                                                                                               |                                               |
| KRF030317                 |          | EXO PRO Backrest, padded, adj., breathable spacer fabric, 1 accessory bag, black (EXO Evo version)<br>Colour, binding tape: • Black O Orange O Silver O Red O Blue                                        |                                               |
| KRF030005                 |          | Colour, binding tape: <ul> <li>Black</li> <li>Orange</li> <li>Silver</li> <li>Red</li> <li>Blue</li> <li>EXO superlight, padded, adjustable, black (EXO Evo version)</li> <li>(L)</li> </ul>              |                                               |
| 144 000000                |          | Colour, binding tape: ● Black O Orange O Silver O Red O Blue                                                                                                                                              |                                               |
| KRF030300                 | 0        | Without backrest upholstery                                                                                                                                                                               |                                               |
| Accessories               | for h    |                                                                                                                                                                                                           |                                               |
| KRF030402                 |          | Stabilising bar, automatic folding (+) (only available from SW 380mm; not with carbon fibre ba                                                                                                            | ackrest)                                      |
|                           |          |                                                                                                                                                                                                           |                                               |
| (1):<br>(2):              |          | with Jay J3 backs                                                                                                                                                                                         | For more information<br>www.SunriseMedical.eu |
| (2):                      | -        | with Aluminium backrest, not with height adj. push handles, not with JAY backs; in combination with<br>handles fold-down only from backrest height 400 mm upwards; please see Folding Matrix on next side | © Sunrise Medical 2021 & 22                   |
|                           |          | lightest option (+)= adds 500 g or more to the wheelchair-weight                                                                                                                                          |                                               |