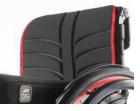

### WEIGHT

© Sunrise Medical 2021 & 22

| Krypton                   | F        |                                                                                                                                                                                                           |                                               |
|---------------------------|----------|-----------------------------------------------------------------------------------------------------------------------------------------------------------------------------------------------------------|-----------------------------------------------|
|                           | •        | = Standard O = No cost option D = Cost option                                                                                                                                                             | Price in €                                    |
|                           |          | SEAT UPHOLSTERIES AND CUSHIONS                                                                                                                                                                            |                                               |
| Seat sling                |          | • · · · · · · · · · · · · · · · · · · ·                                                                                                                                                                   |                                               |
| KRF020002                 | <u>•</u> | Seat sling, nylon, tension adjustable, 1 utility bag                                                                                                                                                      |                                               |
| KRF020003                 |          | Seat sling, nylon, tension adjustable, 2 utility bags (from SW 3                                                                                                                                          |                                               |
| KRF020004<br>KRF020000    | 0        | Seat sling, nylon, tension adjustable, 1 utility bag, 1 catheter bag (from SW 3)<br>Without seat sling                                                                                                    | 40 mm)                                        |
|                           |          | <u> </u>                                                                                                                                                                                                  |                                               |
| Foam (mediur              |          | <b>/er with zipper, black</b><br>it) Thickness: <i>KRF020101</i> □ 30 mm <i>KRF020102</i> □ 50 mm                                                                                                         |                                               |
| Latex (very so            |          | Thickness: KRF020103 		50 mm                                                                                                                                                                              |                                               |
|                           |          |                                                                                                                                                                                                           | ]                                             |
| Seat accesso<br>KRF090018 | _        | Lan halt with hugkla motal (any with Aluminium hagkraat)                                                                                                                                                  |                                               |
| KRF020050                 |          | Lap belt with buckle, metal (only with Aluminium backrest)<br>Additional padding for seat upholstery, removable                                                                                           |                                               |
|                           |          |                                                                                                                                                                                                           |                                               |
| JAY Cushion<br>JAY020002  | _        | or complete product range see Jay order forms                                                                                                                                                             |                                               |
| JAY020002<br>JAY020003    |          | JAY Basic<br>JAY Soft Combi P                                                                                                                                                                             |                                               |
| JAY020001                 |          | JAY Easy Visco, Curved Base                                                                                                                                                                               |                                               |
| JAY020004                 |          | JAY Lite                                                                                                                                                                                                  |                                               |
| JAY020007                 |          | JAY Easy Fluid, Curved Base                                                                                                                                                                               |                                               |
|                           |          |                                                                                                                                                                                                           |                                               |
|                           |          | BACKREST                                                                                                                                                                                                  |                                               |
| KRF030001                 | Alu      | ninium backrest 250 - 300 300 - 350 350 - 400 400 - 450 450 - 475                                                                                                                                         |                                               |
| Choose back               | heigł    | nt factory setting (mm). O 250 O 300 O 350 O 400 O 450                                                                                                                                                    |                                               |
| Height adjustr            | nents    | s of in total 50 mm possible. O 275 O 325 O 375 O 425 O 475                                                                                                                                               |                                               |
|                           |          | O 300 O 350 O 400 O 450                                                                                                                                                                                   |                                               |
|                           |          |                                                                                                                                                                                                           |                                               |
|                           |          | bon fibre backrest (1) (L)                                                                                                                                                                                |                                               |
| Fixed height, r           | non h    | eight adjustable                                                                                                                                                                                          |                                               |
| KRF030012                 | •        | Backrest, angle-adjustable (75° t                                                                                                                                                                         | to 103°)                                      |
| KRF030031                 |          | Backrest, fold-down (to the front) (2) (+) (from back height 325 mm, fixed back height, not adju                                                                                                          | ustable)                                      |
| Pushhandles               |          |                                                                                                                                                                                                           |                                               |
| KRF030200                 | 0        | Omit push handles (L)                                                                                                                                                                                     |                                               |
| KRF030201                 | 0        | Push handles long                                                                                                                                                                                         |                                               |
| KRF030203                 |          | Push handles, fold-down (from back height 3                                                                                                                                                               | 25 mm)                                        |
| KRF030205                 |          | Push handles, height-adj. for Jay backs (+) (from back height 325 mm, only with aluminium back                                                                                                            |                                               |
| KRF030204                 |          | Push handles, height-adjustable (+) (from back height 325 mm, only with aluminium back                                                                                                                    | ackrest)                                      |
| Backrest uph              | olste    | ery                                                                                                                                                                                                       |                                               |
| KRF030316                 | 0        | EXO Backrest sling, padded, adjustable, 1 accessory bag, black (EXO Evo version)                                                                                                                          |                                               |
| 10000017                  |          | Colour, binding tape:  Black O Orange O Silver O Red O Blue                                                                                                                                               |                                               |
| KRF030317                 |          | EXO PRO Backrest, padded, adj., breathable spacer fabric, 1 accessory bag, black (EXO Evo version)<br>Colour, binding tape: • Black O Orange O Silver O Red O Blue                                        |                                               |
| KRF030005                 |          | Colour, binding tape: <ul> <li>Black</li> <li>Orange</li> <li>Silver</li> <li>Red</li> <li>Blue</li> <li>EXO superlight, padded, adjustable, black (EXO Evo version)</li> <li>(L)</li> </ul>              |                                               |
| 144 000000                |          | Colour, binding tape: ● Black O Orange O Silver O Red O Blue                                                                                                                                              |                                               |
| KRF030300                 | 0        | Without backrest upholstery                                                                                                                                                                               |                                               |
| Accessories               | for h    |                                                                                                                                                                                                           |                                               |
| KRF030402                 |          | Stabilising bar, automatic folding (+) (only available from SW 380mm; not with carbon fibre ba                                                                                                            | ackrest)                                      |
|                           |          |                                                                                                                                                                                                           |                                               |
| (1):<br>(2):              |          | with Jay J3 backs                                                                                                                                                                                         | For more information<br>www.SunriseMedical.eu |
| (2):                      | -        | with Aluminium backrest, not with height adj. push handles, not with JAY backs; in combination with<br>handles fold-down only from backrest height 400 mm upwards; please see Folding Matrix on next side | © Sunrise Medical 2021 & 22                   |
|                           |          | lightest option (+)= adds 500 g or more to the wheelchair-weight                                                                                                                                          |                                               |