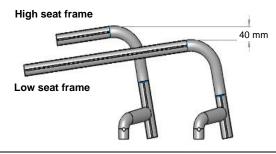

#### **Technical Data Overview:**

| Max. overall height:<br>Max. overall length: | 950 mm<br>930 mm  | Max. overall width: | <b>camber</b><br>For 0° camber: | <b>24" rear wheel</b><br>SW + 170 mm | 25" rear wheel<br>SW + 170 mm |
|----------------------------------------------|-------------------|---------------------|---------------------------------|--------------------------------------|-------------------------------|
| Max. turning circle:                         | 700 mm            |                     | For 2°camber:                   | SW + 210 mm                          | SW + 220 mm                   |
| Max. safe slope:                             | 7°                |                     | For 4° camber:                  | SW + 260 mm                          | SW + 270 mm                   |
| Wheelchair weight:                           | from 8,3 kg       |                     |                                 |                                      |                               |
| Dismantled weight:                           | from 5,8 kg       |                     |                                 |                                      |                               |
| Weight of heaviest part:                     | 2,1 kg            |                     |                                 |                                      |                               |
|                                              |                   |                     |                                 |                                      |                               |
| All changes in the configurat                | on might change   | the seat heights.   |                                 |                                      |                               |
| Manufacturing tolerances are                 | e +/- 10 mm for a | I measurements.     |                                 |                                      | © Sunrise Medical 2021 & 22   |

### WEIGHT

© Sunrise Medical 2021 & 22

| Krypton                   | F        |                                                                                                                                                                                                           |                                               |
|---------------------------|----------|-----------------------------------------------------------------------------------------------------------------------------------------------------------------------------------------------------------|-----------------------------------------------|
|                           | •        | = Standard O = No cost option D = Cost option                                                                                                                                                             | Price in €                                    |
|                           |          | SEAT UPHOLSTERIES AND CUSHIONS                                                                                                                                                                            |                                               |
| Seat sling                |          | • · · · · · · · · · · · · · · · · · · ·                                                                                                                                                                   |                                               |
| KRF020002                 | <u>•</u> | Seat sling, nylon, tension adjustable, 1 utility bag                                                                                                                                                      |                                               |
| KRF020003                 |          | Seat sling, nylon, tension adjustable, 2 utility bags (from SW 3                                                                                                                                          |                                               |
| KRF020004<br>KRF020000    | 0        | Seat sling, nylon, tension adjustable, 1 utility bag, 1 catheter bag (from SW 3)<br>Without seat sling                                                                                                    | 40 mm)                                        |
|                           |          | <u> </u>                                                                                                                                                                                                  |                                               |
| Foam (mediur              |          | <b>/er with zipper, black</b><br>it) Thickness: <i>KRF020101</i> □ 30 mm <i>KRF020102</i> □ 50 mm                                                                                                         |                                               |
| Latex (very so            |          | Thickness: KRF020103 		50 mm                                                                                                                                                                              |                                               |
|                           |          |                                                                                                                                                                                                           | ]                                             |
| Seat accesso<br>KRF090018 | _        | Lan halt with hugkla motal (any with Aluminium hagkraat)                                                                                                                                                  |                                               |
| KRF020050                 |          | Lap belt with buckle, metal (only with Aluminium backrest)<br>Additional padding for seat upholstery, removable                                                                                           |                                               |
|                           |          |                                                                                                                                                                                                           |                                               |
| JAY Cushion<br>JAY020002  | _        | or complete product range see Jay order forms                                                                                                                                                             |                                               |
| JAY020002<br>JAY020003    |          | JAY Basic<br>JAY Soft Combi P                                                                                                                                                                             |                                               |
| JAY020001                 |          | JAY Easy Visco, Curved Base                                                                                                                                                                               |                                               |
| JAY020004                 |          | JAY Lite                                                                                                                                                                                                  |                                               |
| JAY020007                 |          | JAY Easy Fluid, Curved Base                                                                                                                                                                               |                                               |
|                           |          |                                                                                                                                                                                                           |                                               |
|                           |          | BACKREST                                                                                                                                                                                                  |                                               |
| KRF030001                 | Alu      | ninium backrest 250 - 300 300 - 350 350 - 400 400 - 450 450 - 475                                                                                                                                         |                                               |
| Choose back               | heigł    | nt factory setting (mm). O 250 O 300 O 350 O 400 O 450                                                                                                                                                    |                                               |
| Height adjustr            | nents    | s of in total 50 mm possible. O 275 O 325 O 375 O 425 O 475                                                                                                                                               |                                               |
|                           |          | O 300 O 350 O 400 O 450                                                                                                                                                                                   |                                               |
|                           |          |                                                                                                                                                                                                           |                                               |
|                           |          | bon fibre backrest (1) (L)                                                                                                                                                                                |                                               |
| Fixed height, r           | non h    | eight adjustable                                                                                                                                                                                          |                                               |
| KRF030012                 | •        | Backrest, angle-adjustable (75° t                                                                                                                                                                         | to 103°)                                      |
| KRF030031                 |          | Backrest, fold-down (to the front) (2) (+) (from back height 325 mm, fixed back height, not adju                                                                                                          | ustable)                                      |
| Pushhandles               |          |                                                                                                                                                                                                           |                                               |
| KRF030200                 | 0        | Omit push handles (L)                                                                                                                                                                                     |                                               |
| KRF030201                 | 0        | Push handles long                                                                                                                                                                                         |                                               |
| KRF030203                 |          | Push handles, fold-down (from back height 3                                                                                                                                                               | 25 mm)                                        |
| KRF030205                 |          | Push handles, height-adj. for Jay backs (+) (from back height 325 mm, only with aluminium back                                                                                                            |                                               |
| KRF030204                 |          | Push handles, height-adjustable (+) (from back height 325 mm, only with aluminium back                                                                                                                    | ackrest)                                      |
| Backrest uph              | olste    | ery                                                                                                                                                                                                       |                                               |
| KRF030316                 | 0        | EXO Backrest sling, padded, adjustable, 1 accessory bag, black (EXO Evo version)                                                                                                                          |                                               |
| 10000017                  |          | Colour, binding tape:  Black O Orange O Silver O Red O Blue                                                                                                                                               |                                               |
| KRF030317                 |          | EXO PRO Backrest, padded, adj., breathable spacer fabric, 1 accessory bag, black (EXO Evo version)<br>Colour, binding tape: • Black O Orange O Silver O Red O Blue                                        |                                               |
| KRF030005                 |          | Colour, binding tape: <ul> <li>Black</li> <li>Orange</li> <li>Silver</li> <li>Red</li> <li>Blue</li> <li>EXO superlight, padded, adjustable, black (EXO Evo version)</li> <li>(L)</li> </ul>              |                                               |
| 144 000000                |          | Colour, binding tape: ● Black O Orange O Silver O Red O Blue                                                                                                                                              |                                               |
| KRF030300                 | 0        | Without backrest upholstery                                                                                                                                                                               |                                               |
| Accessories               | for h    |                                                                                                                                                                                                           |                                               |
| KRF030402                 |          | Stabilising bar, automatic folding (+) (only available from SW 380mm; not with carbon fibre ba                                                                                                            | ackrest)                                      |
|                           |          |                                                                                                                                                                                                           |                                               |
| (1):<br>(2):              |          | with Jay J3 backs                                                                                                                                                                                         | For more information<br>www.SunriseMedical.eu |
| (2):                      | -        | with Aluminium backrest, not with height adj. push handles, not with JAY backs; in combination with<br>handles fold-down only from backrest height 400 mm upwards; please see Folding Matrix on next side | © Sunrise Medical 2021 & 22                   |
|                           |          | lightest option (+)= adds 500 g or more to the wheelchair-weight                                                                                                                                          |                                               |