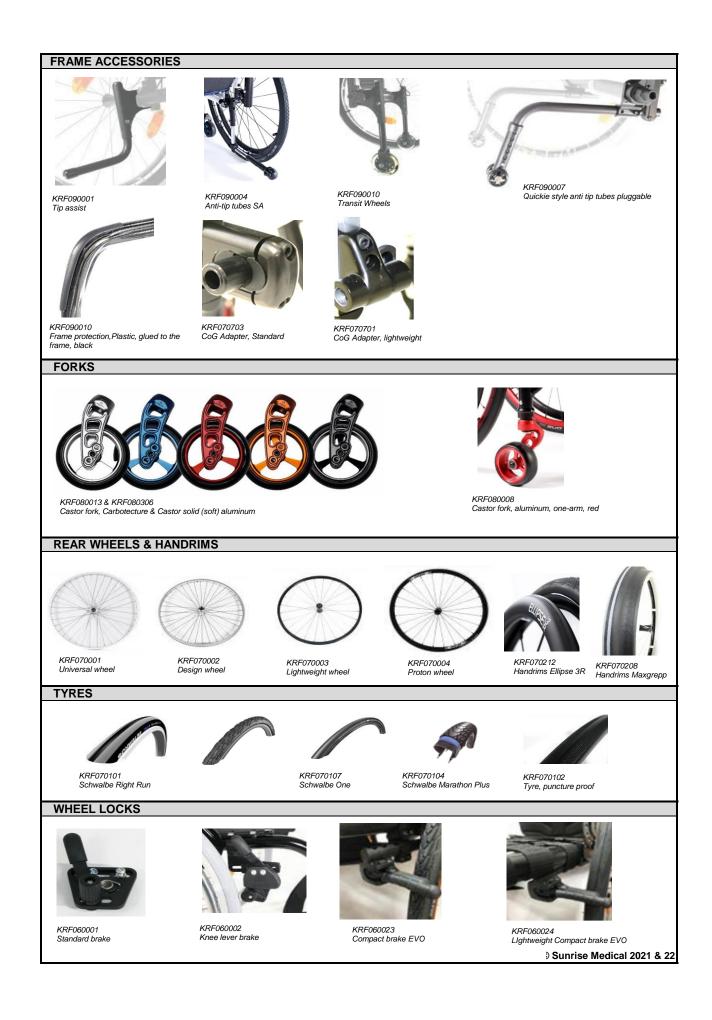

r                                                                                                                         | For more information | tion    |
| (2):                   | Red      | and blue only in combination with soft castors                                                                                               | www.SunriseMedia     |         |
| (3):                   |          | with Spinergy wheels                                                                                                                         | © Sunrise Medical 2  | 21 & 22 |
|                        | (L)=     | lightest option (+)= adds 500 g or more to the wheelchair-weight                                                                             |                      |         |



| Hand rim mounting         KRF070307       Handrim mount, super narrow (7 mm)         KRF070317       Handrim mount, narrow (17 mm)         KRF070327       Handrim mount, wide (27 mm)         Handrim accessories       Handrim accessories         KRF070250       Handrim cover, rubber         WHEEL CAMBER       WHEEL CAMBER         KRF070600       0°         KRF070602       2°         KRF070604       4°         SPOKE GUARDS (only available in 24") (+)         KRF070831       Transparent         KRF070832       Princess         KRF070813       Galactica         KRF070816       Happy Lions         KRF070819       Monkeys         KRF070820       Oriental         KRF070821       Pirates         KRF070829       Superhero