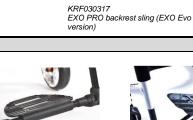

### WEIGHT

© Sunrise Medical 2021 & 22

| Krypton                   | F        |                                                                                                                                                                                                           |                                               |
|---------------------------|----------|-----------------------------------------------------------------------------------------------------------------------------------------------------------------------------------------------------------|-----------------------------------------------|
|                           | •        | = Standard O = No cost option D = Cost option                                                                                                                                                             | Price in €                                    |
|                           |          | SEAT UPHOLSTERIES AND CUSHIONS                                                                                                                                                                            |                                               |
| Seat sling                |          | • · · · · · · · · · · · · · · · · · · ·                                                                                                                                                                   |                                               |
| KRF020002                 | <u>•</u> | Seat sling, nylon, tension adjustable, 1 utility bag                                                                                                                                                      |                                               |
| KRF020003                 |          | Seat sling, nylon, tension adjustable, 2 utility bags (from SW 3                                                                                                                                          |                                               |
| KRF020004<br>KRF020000    | 0        | Seat sling, nylon, tension adjustable, 1 utility bag, 1 catheter bag (from SW 3)<br>Without seat sling                                                                                                    | 40 mm)                                        |
|                           |          | <u> </u>                                                                                                                                                                                                  |                                               |
| Foam (mediur              |          | <b>/er with zipper, black</b><br>it) Thickness: <i>KRF020101</i> □ 30 mm <i>KRF020102</i> □ 50 mm                                                                                                         |                                               |
| Latex (very so            |          | Thickness: KRF020103 		50 mm                                                                                                                                                                              |                                               |
|                           |          |                                                                                                                                                                                                           | ]                                             |
| Seat accesso<br>KRF090018 | _        | Lan halt with hugkla motal (any with Aluminium hagkraat)                                                                                                                                                  |                                               |
| KRF020050                 |          | Lap belt with buckle, metal (only with Aluminium backrest)<br>Additional padding for seat upholstery, removable                                                                                           |                                               |
|                           |          |                                                                                                                                                                                                           |                                               |
| JAY Cushion<br>JAY020002  | _        | or complete product range see Jay order forms                                                                                                                                                             |                                               |
| JAY020002<br>JAY020003    |          | JAY Basic<br>JAY Soft Combi P                                                                                                                                                                             |                                               |
| JAY020001                 |          | JAY Easy Visco, Curved Base                                                                                                                                                                               |                                               |
| JAY020004                 |          | JAY Lite                                                                                                                                                                                                  |                                               |
| JAY020007                 |          | JAY Easy Fluid, Curved Base                                                                                                                                                                               |                                               |
|                           |          |                                                                                                                                                                                                           |                                               |
|                           |          | BACKREST                                                                                                                                                                                                  |                                               |
| KRF030001                 | Alu      | ninium backrest 250 - 300 300 - 350 350 - 400 400 - 450 450 - 475                                                                                                                                         |                                               |
| Choose back               | heigł    | nt factory setting (mm). O 250 O 300 O 350 O 400 O 450                                                                                                                                                    |                                               |
| Height adjustr            | nents    | s of in total 50 mm possible. O 275 O 325 O 375 O 425 O 475                                                                                                                                               |                                               |
|                           |          | O 300 O 350 O 400 O 450                                                                                                                                                                                   |                                               |
|                           |          |                                                                                                                                                                                                           |                                               |
|                           |          | bon fibre backrest (1) (L)                                                                                                                                                                                |                                               |
| Fixed height, r           | non h    | eight adjustable                                                                                                                                                                                          |                                               |
| KRF030012                 | •        | Backrest, angle-adjustable (75° t                                                                                                                                                                         | to 103°)                                      |
| KRF030031                 |          | Backrest, fold-down (to the front) (2) (+) (from back height 325 mm, fixed back height, not adju                                                                                                          | ustable)                                      |
| Pushhandles               |          |                                                                                                                                                                                                           |                                               |
| KRF030200                 | 0        | Omit push handles (L)                                                                                                                                                                                     |                                               |
| KRF030201                 | 0        | Push handles long                                                                                                                                                                                         |                                               |
| KRF030203                 |          | Push handles, fold-down (from back height 3                                                                                                                                                               | 25 mm)                                        |
| KRF030205                 |          | Push handles, height-adj. for Jay backs (+) (from back height 325 mm, only with aluminium back                                                                                                            |                                               |
| KRF030204                 |          | Push handles, height-adjustable (+) (from back height 325 mm, only with aluminium back                                                                                                                    | ackrest)                                      |
| Backrest uph              | olste    | ery                                                                                                                                                                                                       |                                               |
| KRF030316                 | 0        | EXO Backrest sling, padded, adjustable, 1 accessory bag, black (EXO Evo version)                                                                                                                          |                                               |
| 10000017                  |          | Colour, binding tape:  Black O Orange O Silver O Red O Blue                                                                                                                                               |                                               |
| KRF030317                 |          | EXO PRO Backrest, padded, adj., breathable spacer fabric, 1 accessory bag, black (EXO Evo version)<br>Colour, binding tape: • Black O Orange O Silver O Red O Blue                                        |                                               |
| KRF030005                 |          | Colour, binding tape: <ul> <li>Black</li> <li>Orange</li> <li>Silver</li> <li>Red</li> <li>Blue</li> <li>EXO superlight, padded, adjustable, black (EXO Evo version)</li> <li>(L)</li> </ul>              |                                               |
| 144 000000                |          | Colour, binding tape: ● Black O Orange O Silver O Red O Blue                                                                                                                                              |                                               |
| KRF030300                 | 0        | Without backrest upholstery                                                                                                                                                                               |                                               |
| Accessories               | for h    |                                                                                                                                                                                                           |                                               |
| KRF030402                 |          | Stabilising bar, automatic folding (+) (only available from SW 380mm; not with carbon fibre ba                                                                                                            | ackrest)                                      |
|                           |          |                                                                                                                                                                                                           |                                               |
| (1):<br>(2):              |          | with Jay J3 backs                                                                                                                                                                                         | For more information<br>www.SunriseMedical.eu |
| (2):                      | -        | with Aluminium backrest, not with height adj. push handles, not with JAY backs; in combination with<br>handles fold-down only from backrest height 400 mm upwards; please see Folding Matrix on next side | © Sunrise Medical 2021 & 22                   |
|                           |          | lightest option (+)= adds 500 g or more to the wheelchair-weight                                                                                                                                          |                                               |