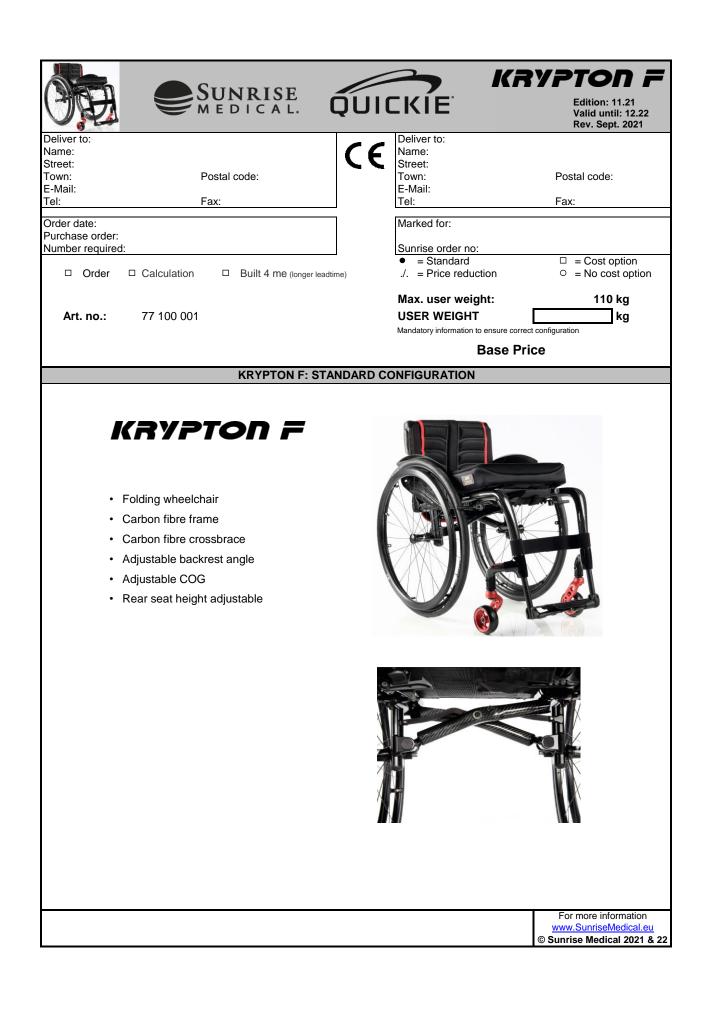

## Low Seat Frame vs. High Seat Frame:

The high frame is 40 mm higher than the low frame. So you can choose shorter and lighter forks to minimize the weight of your wheelchair.