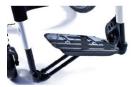

√

KRF030201 Push handles long

KRF030316 EXO backrest sling (EXO Evo

FOOTBOARDS

KRF050132 Footboard platform, lightweight, carbon

KRF050059 Footboard platform, performance

KRF050027 Footboard platform, lightweight, carbon fibre, auto folding